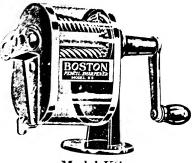

nt. Modified Falcon. Perfect shape for easy writing. 1 gross, \$1.75; ½ gross, 55c; 1 dozen, 20c.



No. 29 Lady Falcon (Silvered). Fine po A small Falcon with smooth action. 1 gross, \$1.75; 1/4 gross, 55c; 1 dozen, 20c. Lady Falcon (Silvered). Fine point.



Invincible (Silvered). Medium domepointed. Invincible wearing pen of firm, smooth action. 1 gross, \$1.75; ½ gross, 55c; 1 dozen, 20c.

### BOSTON PENCIL SHARPENERS

# BOSTON KS



Rustproof olive green enamel base with highly polished, handbuffed nickel silver chip receptacle ends and pencil guide. Large chip receptacle can be quickly removed and emptied.

Solid steel twin milling cutters individually inspected and tested. Pencil guide has four holes of different sizes, enabling it to more accurately hold various sizes of pencils.



Model KS

For All Sizes of Pencils German Silver Receptacle-**Enameled Stand** 

LIST RETAIL PRICES Machine without Clamp

\$1.25

(Clamp 25c extra) Cutters, per pair, 75c



#### Model L

For Standard Size Pencils Rust-Proof Olive Green **Enamel Finish** 

LIST RETAIL PRICES Machine without Clamp 85c

> (Clamp 25c extra) Cutters, per pair, 60c

#### BOSTON L

For standard size pencils. Rustproof olive green enamel finish. Can be attached to horizontal or vertical surface. Automatically stops sharpening when pencil is pointed.

Solid steel cutters carefully tested before being assembled in machines. Cutters set at a double angle, giving the pencil an extra long point.

Long pencil guide insures perfect point.

Transparent chip receptacle easily and quickly removed and emptied.

#### **BO